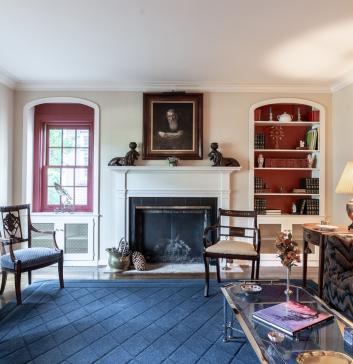

## **PROPERTY FEATURES**

Enjoy the best of life in this stunning Tudor-style home in one of Louisville's most desireable neighborhoods - Riedlonn. The home features large formal living and dining rooms plus a great room on the main floor. A well-planned, custom kitchen with granite countertops and double-ovens serves as the hub that links the living spaces.

- **Updated Kitchen** 3902 sq. ft 4 Bedrooms 🕨 1 Car Garage 4 Full / 1 Half Bath
- 2 Fireplaces **New Roof**

**OFFERED AT** \$695,000